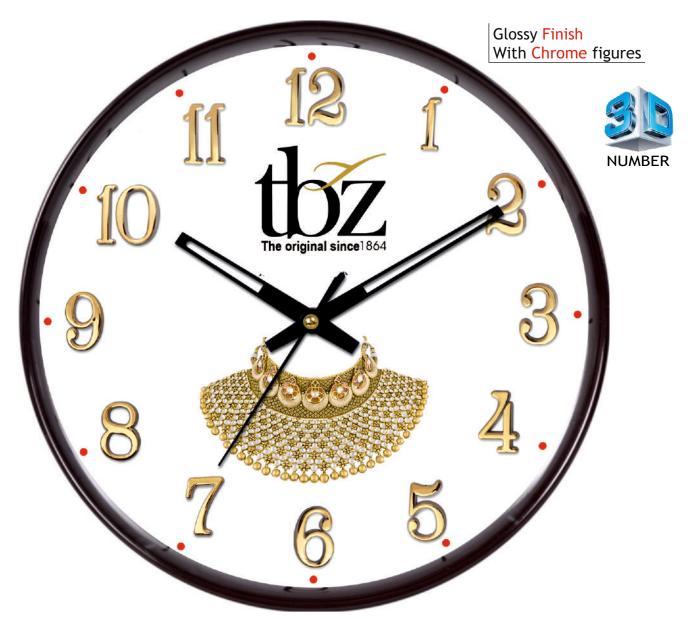

Model no. : 20

: 12" Round Dimension. Dial Size. : 11.25" Round Gross Weight.: 620 Grams Net Weight. : 760 Grams

Glossy Finish

22

Model no. : 21,22 : 14" X 11" Dimension. : 11" X 9" Dial Size. Gross Weight.: 640 Grams Net Weight. : 850 Grams