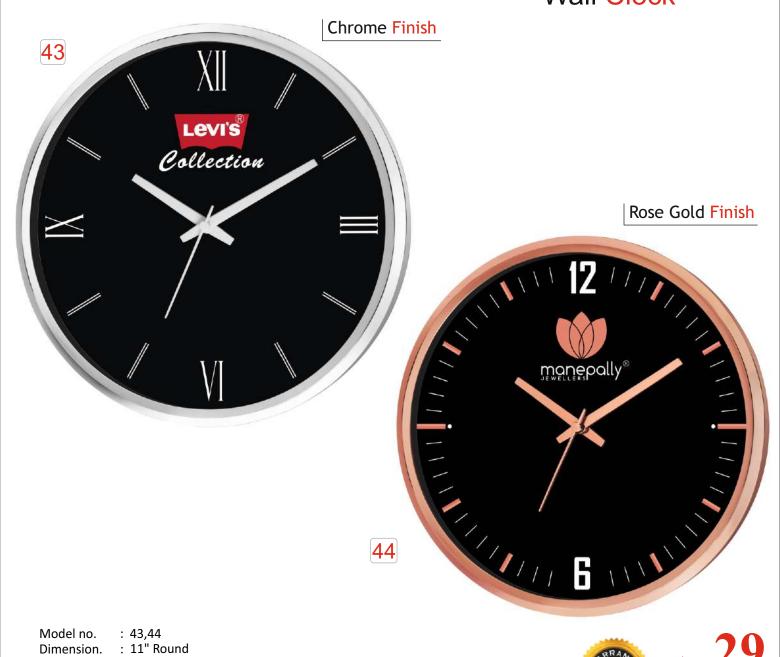

Model no. : 41,42 : 11.5" Round Dimension. Dial Size. : 10" Round Gross Weight.: 600 Grams Net Weight. : 735 Grams

Model no. : 43,44
Dimension. : 11" Round
Dial Size. : 10" Round
Gross Weight. : 500 Grams
Net Weight. : 640 Grams