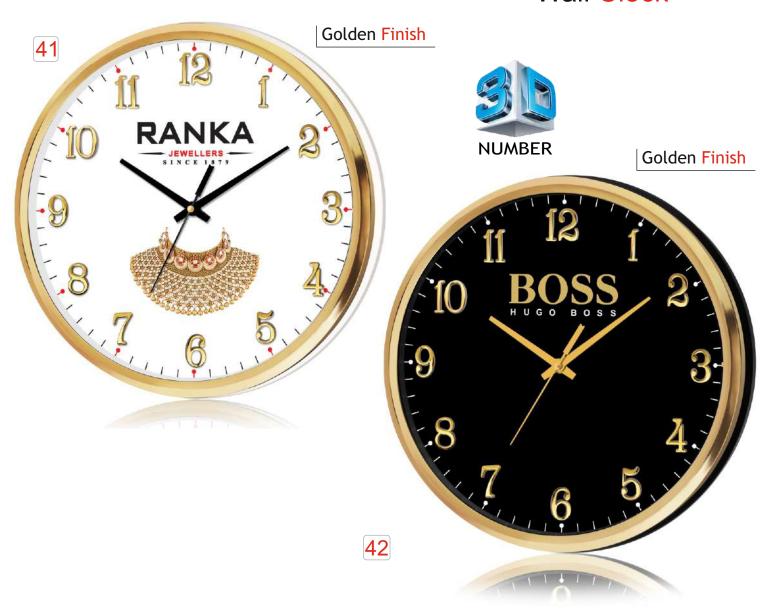

Model no. : 41,42 : 11.5" Round Dimension. Dial Size. : 10" Round Gross Weight.: 600 Grams Net Weight. : 735 Grams

Model no. : 43,44
Dimension. : 11" Round
Dial Size. : 10" Round
Gross Weight. : 500 Grams
Net Weight. : 640 Grams