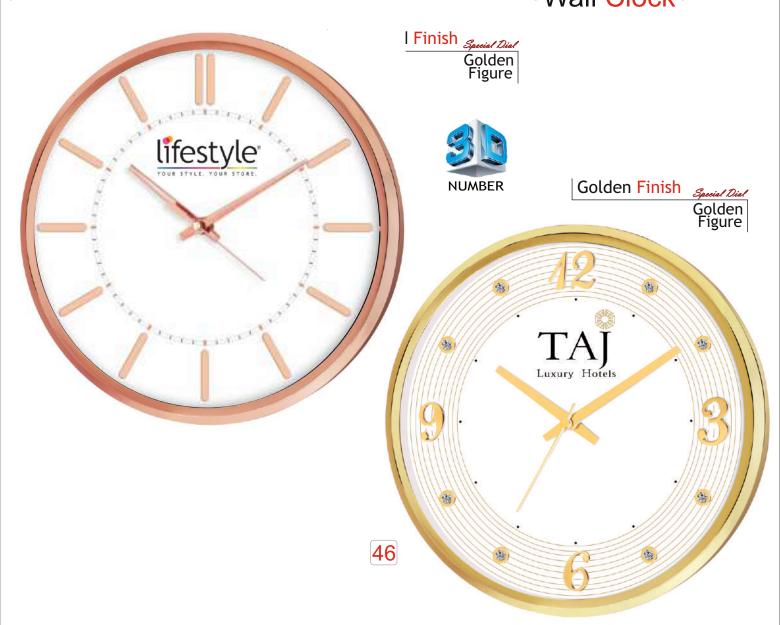

Model no. : 45,46
Dimension. : 11" Round
Dial Size. : 10" Round
Gross Weight. : 500 Grams
Net Weight. : 640 Grams

¬Wall Clock 2023-24

**47** 

Model no. : 47

: 11" Round Dimension. Dial Size. : 10" Round Gross Weight.: 590 Grams Net Weight. : 730 Grams